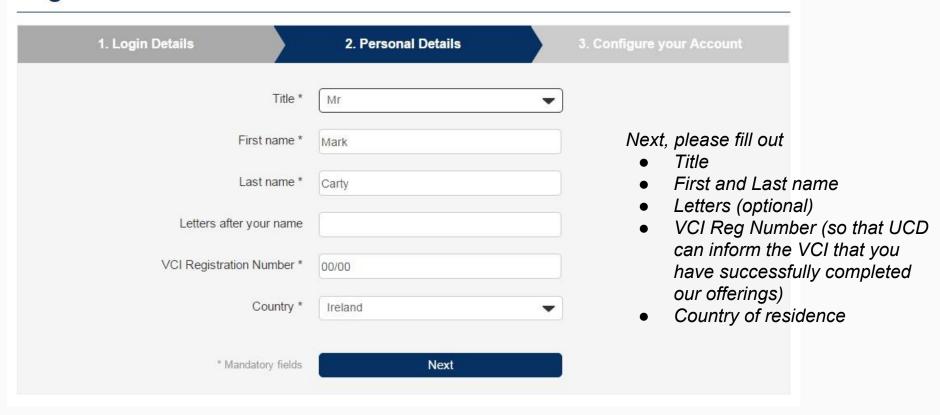

l

| 1. Login Details   | 2. Personal Details                                       | 3. Configure your Account    |          |
|--------------------|-----------------------------------------------------------|------------------------------|----------|
| Email Address *    |                                                           |                              |          |
| Password *         | 6 characters including at least one number and one letter | Enter your Ema<br>choose a l |          |
| Confirm Password * |                                                           | cnoose a r                   | -assword |
| * Mandatory fields | Next                                                      |                              |          |

### Register for the UCDCVE Education Portal



# Register for the UCDCVE Education Portal



Respond to the question on this screen, confirm you have read the User Agreement and Privacy Policy, then click Submit Now



About | FAQ | Contact | Recommend | Logout

Welcome Mark

### **UCDCVE Education Portal**

POWERED BY WCEA

Homepage

Search CVE E-learning

My Profile

**Education Tracker** 

Add External Education

General E-learning You can search for courses under mulitple criteria and you can filter education by content that is charged for and free.

When education is completed you are provided with a completion certificate and the course details are automatically stored in your free Education Tracker.

You can also record the details of your other learning activities in the Education Tracker and use this system to generate summa