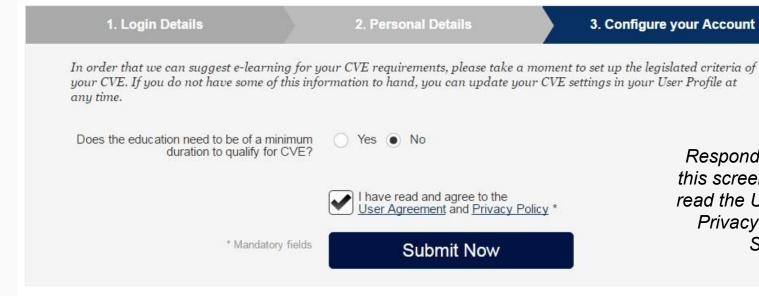

# Register for the UCDCVE Education Portal

Respond to the question on this screen, confirm you have read the User Agreement and Privacy Policy, then click Submit Now

About | FAQ | Contact | Recommend | Logout